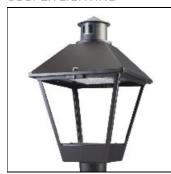

## Product data sheet

LXF/LXT LEXINGTON HID/LED LXF.LXT-PA1-100-750-U-SL3-CL

COOPER LIGHTING

Aluminum housing, top, and base, Greater than 98% life at 60,000 hours ( $40^{\circ}$ C) (LED), Up to 140 lumens per watt, Lumen packages ranging from 2,000 – 11,000 lumens, Self-aligning pole-top fitter fits 2-3/8" and 3" O.D. tenons, Optional NEMA photocontrol receptacle, Five-year warranty (LED)

Mounting mode

Pole top mounted

Shape and measurements

Height: 10.00 in Diameter: 14.00 in

Adjustability

Fixed

Electric

System power: 96 W