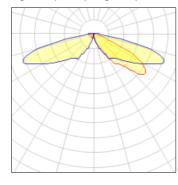

## Light output 1 (integrated)

| Lamp type          | LED      | CCT         | 5000 K |
|--------------------|----------|-------------|--------|
| Nominal lamp power | 96 W     | CRI         | 70     |
| Total flux         | 9564 lm  | LOR         | 100%   |
| Luminous efficacy  | 100 lm/W | ULOR        | 2%     |
|                    |          | Total power | 96 W   |