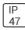

## Product data sheet

LXF/LXT LEXINGTON HID/LED LXF.LXT-PA1-100-750-U-SL3-CL

COOPER LIGHTING







Aluminum housing, top, and base, Greater than 98% life at 60,000 hours ( $40^{\circ}$ C) (LED), Up to 140 lumens per watt, Lumen packages ranging from 2,000 – 11,000 lumens, Self-aligning pole-top fitter fits 2-3/8" and 3" O.D. tenons, Optional NEMA photocontrol receptacle, Five-year warranty (LED)

## Light output 1 (integrated)



| Lamp type          | LED      | CCT         | 5000 K |
|--------------------|----------|-------------|--------|
| Nominal lamp power | 96 W     | CRI         | 70     |
| Total flux         | 9564 lm  | LOR         | 100%   |
| Luminous efficacy  | 100 lm/W | ULOR        | 2%     |
|                    |          | Total power | 96 W   |

Mounting mode

Pole top mounted

Shape and measurements

Height: 10.00 in Diameter: 14.00 in

Adjustability

Fixed

Elec