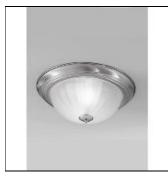

## CF5641 PADBURY

FRANKLITE

355mm Circular Flush fitting in satin nickel finish with a ribbed acid glass