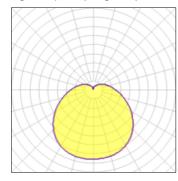

## Light output 1 (integrated)

| Lamp type          | LED     | CCT         | 3000 K |
|--------------------|---------|-------------|--------|
| Nominal lamp power | 11 W    | CRI         | 80     |
| Total flux         | 769 lm  | LOR         | 100%   |
| Luminous efficacy  | 70 lm/W | ULOR        | 20%    |
|                    |         | Total power | 11 W   |