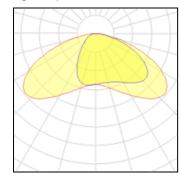

Electric

System power: 21 W Appliance Class: I

LOR

Total flux

Total power

Protection

IP: 66 IK: 08

## Shape and measurements

Length: 10.43 in Width: 2.76 in Height: 8.86 in Weight: 4.2 kg

69%

21 W

1783 lm