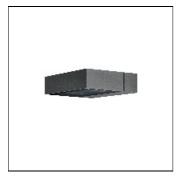

# Product data sheet

PLS420 [R65] IP66:LED-6/18W/3K 131-9571

WE-EF

IP66, Class I. IK08. Marine-grade, die-cast aluminium alloy. 5CE superior corrosion protection including PCS hardware. Silicone rubber gasket. Safety glass lens. Two cable entries. Integral EC electronic converter. CAD-optimised optics for superior illumination and glare control. OLC® One LED Concept. Factory installed LED circuit board. 1-10V or DALI interface on request.

# Mounting mode

Wall mounted

## Shape and measurements

Length: 10.43 in Width: 2.76 in Height: 8.86 in Weight: 4.2 kg

69%

21 W

1783 lm