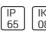

## Product data sheet

ANNA410 LED 533025

FLOS









• Outdoor /indoor luminaire for surface installation on ceiling or wall with LED lighting source. • Configuration: Satin finish opal engineering plastic diffuser with a very high light emission uniformity ratio. Die-cast aluminum fixing backplates and silicone gasket. Turned aluminum structure and heat sink coated in single or double colour with polyester powders. Magnetic finish frame to hide the fixing screws.

## Light output 1 (integrated)



Lamp type

Nominal lamp power

Total flux

Luminous efficacy

LED 34 W 2008 lm 59 lm/W CCT
CRI
LOR
Total power

4000 K 80 100%

34 W

Mounting mode

Ceiling mounted

Shape and measurements

Height: 2.70 in Diameter: 16.14 in

Adjustability

Fixed

Electric

System power: 34 W Appliance Class: I

Protection

IP: 65 IK: 08