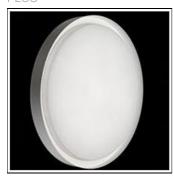

## Product data sheet

ANNA410 LED 533025

FLOS

• Outdoor /indoor luminaire for surface installation on ceiling or wall with LED lighting source. • Configuration: Satin finish opal engineering plastic diffuser with a very high light emission uniformity ratio. Die-cast aluminum fixing backplates and silicone gasket. Turned aluminum structure and heat sink coated in single or double colour with polyester powders. Magnetic finish frame to hide the fixing screws.

Mounting mode

Ceiling mounted

Shape and measurements

Height: 2.70 in Diameter: 16.14 in

Adjustability

Fixed

Electric

System power: 34 W Appliance Class: I