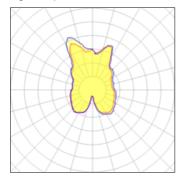

# 1 x Halogen low voltage lamp without reflector

IP 20

| Nominal lamp power | 230 W   | Socket      | E27    |
|--------------------|---------|-------------|--------|
| Lamp flux          | 4210 lm | LOR         | 24%    |
| Luminous efficacy  | 4 lm/W  | ULOR        | 12%    |
| CCT                | 2821 K  | Total flux  | 998 lm |
| CRI                | 99      | Total power | 230 W  |
|                    |         |             |        |