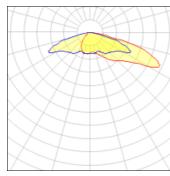

## Light output 1 (integrated)

| Lamp type          | LED      | CCT         | 3000 K |
|--------------------|----------|-------------|--------|
| Nominal lamp power | 52.1 W   | CRI         | 75     |
| Total flux         | 5877 lm  | LOR         | 100%   |
| Luminous efficacy  | 113 lm/W | Total power | 52.1 W |