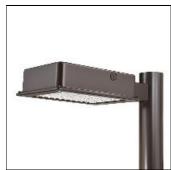

## Product data sheet

RV RIDGEVIEW LED LDRV-T4-E02-E

**COOPER LIGHTING** 

One-piece, die-cast aluminum housing can be pole or wall-mounted, Optical design creates consistent distribution and scalability, Choice of 12 high-efficiency, patented AccuLED Optics™, Standard in 4000K (+/- 275K) CCT and nominal 70 CRI, Suitable for operation in -40°C to 40°C ambient environments, 120-277V 50/60Hz, 347V 60Hz or 480V 60Hz operation, Proprietary circuit module withstands 10kV of transient line surge, Optional battery pack and bi-level switching, Five-year warranty

Mounting mode

Pole top mounted

Shape and measurements

Length: 2.04 in Width: 12.00 in Height: 0.39 in

Adjustability

Fixed

Electric

System power: 52.1 W