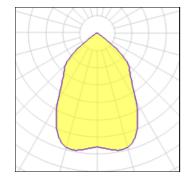

## Light output 1

## 1 x Compact fluorescent lamp

| Nominal lamp power | 26 W    | Socket      | Gx24Q-3 |
|--------------------|---------|-------------|---------|
| Lamp flux          | 1800 lm | LOR         | 40%     |
| Luminous efficacy  | 27 lm/W | Total flux  | 713 lm  |
| CCT                | 3000 K  | Total power | 26 W    |
| CBI                | 84      |             |         |