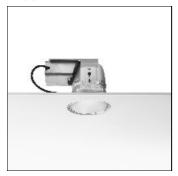

## Product data sheet

DOWNTOWN NO TRIM EMERGENCY Ø160 03.0276/TC-TEL/26W

FLOS

Luminaires for embedded installation indoor with fluorescent lamps Optical body made in injected aluminium with powder-coated paint finish. Heatsink made in injected aluminium under pressure attached to the body of the luminaire. Lower and upper reflectors available made of anodized aluminium with specular finish. Fixed upper reflector. Inferior reflector formed by self reflector and a spreading lens of 4mm thick and a polycarbonate ring that fixes the reflector to the aluminium ring of the product. Available in two diameters 160mm and 215mm.Luminary with emergency kit for permanent lighting systems using compact fluorescent lamps. Includes combo ballast (inverter+ballast) with Ni-Cd 3hbattery supplied fully connected.

Mounting mode

Ceiling recessed

Shape and measurements

Height: 6.30 in Diameter: 5.83 in

Adjustability

Fixed

Electric

System power: 26 W