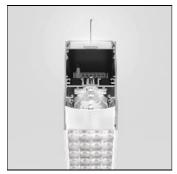

# Product data sheet

A.39 DIR/IND CTRL EMIS 1480MM 830 ND SIL AT22505

ARTEMIDE

A.39 DIR/IND CTRL EMIS 1480MM 830 ND SIL

### Mounting mode

Pendant, Ceiling mounted

#### Shape and measurements

Length: 1.77 in Width: 58.46 in Height: 3.35 in