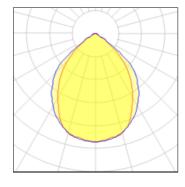

### Light output 2 (integrated)

| Lamp type          | LED     | CCT         | 3000 K |
|--------------------|---------|-------------|--------|
| Nominal lamp power | 42 W    | CRI         | 80     |
| Total flux         | 2374 lm | LOR         | 100%   |
| Luminous efficacy  | 57 lm/W | Total power | 42 W   |