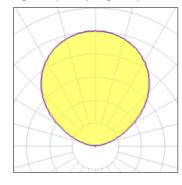

### Light output 1 (integrated)

| Lamp type          | LED      | CCT         | 3000 K |
|--------------------|----------|-------------|--------|
| Nominal lamp power | 31 W     | CRI         | 80     |
| Total flux         | 3941 lm  | LOR         | 100%   |
| Luminous efficacy  | 127 lm/W | ULOR        | 100%   |
|                    |          | Total power | 31 W   |