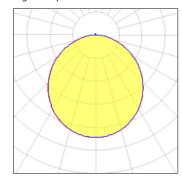

## Light output 1

| Nominal lamp power | 18 W     |
|--------------------|----------|
| Lamp flux          | 4500 lm  |
| Luminous efficacy  | 250 lm/W |
| CCT                |          |
| CRI                | 82       |

1 x LED Module

| LOR         | 100%    |
|-------------|---------|
| Total flux  | 4500 lm |
| Total power | 18 W    |
|             |         |
|             |         |

Mounting mode

Ceiling recessed

Shape and measurements