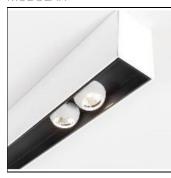

## Product data sheet

SLD50 NAKED EYEBALL LED 2700K MEDIUM GE WHITE STRUC 93580509

MODULAR

These days, interior design is all about making a space truly your own by mixing and matching different elements. And that's where our newest addition, the SLD50 naked, a refinement of the SL mini naked design, comes into play. With even more colors and possible configurations, this new luminaire fits perfectly with practically every style and even the most ecclectic of interior designs. orientable +30/-30° 360° rotatable