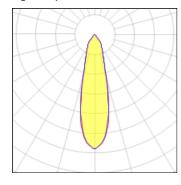

## Light output 1

| 1 x LED            |         |
|--------------------|---------|
| Nominal lamp power | 5.6 W   |
| Lamp flux          | 636 lm  |
| Luminous efficacy  | 83 lm/W |
| CCT                | 2700 K  |
| CRI                | 90      |

LOR 98%
Total flux 622 lm
Total power 7.5 W

Mounting mode

Ceiling mounted

Shape and measurements

Length: 1.50 in Width: 1.50 in Height: 1.30 in

Adjustability

Fixed

Electric