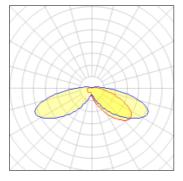

## Light output 1 (integrated)

| Lamp type          | LED      | CCT         | 5000 K |
|--------------------|----------|-------------|--------|
| Nominal lamp power | 54 W     | CRI         | 70     |
| Total flux         | 5873 lm  | LOR         | 100%   |
| Luminous efficacy  | 109 lm/W | ULOR        | 9%     |
|                    |          | Total power | 54 W   |