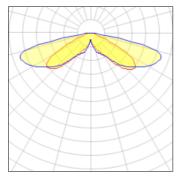

## Light output 1 (integrated)

| Lamp type          | LED      | CCT         | 2700 K |
|--------------------|----------|-------------|--------|
| Nominal lamp power | 225 W    | CRI         | 70     |
| Total flux         | 20665 lm | LOR         | 100%   |
| Luminous efficacy  | 92 lm/W  | Total power | 225 W  |