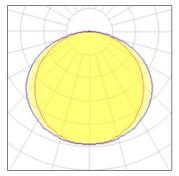

# Light output 1 (integrated)

| Lamp type          | LED     | CCT         | 4000 K |
|--------------------|---------|-------------|--------|
| Nominal lamp power | 27.8 W  | CRI         | 80     |
| Total flux         | 620 lm  | LOR         | 100%   |
| Luminous efficacy  | 22 lm/W | Total power | 27.8 W |