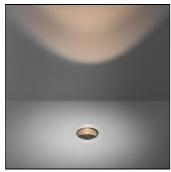

# Product data sheet

HIPY 110 ASY IP67 LED DE 2700K FLOOD ALU 12345305

MODULAR

Peaceful exterior spotlight Hipy 67 is the perfect outdoor ground spot, with its IP67 rating and LED light source. As the light beam does not generate any heat, you can safely walk over it barefoot like a true hippy. Hipy 67 is available in many different variants: round or square and with a warm or cold light temperature. Besides the traditional Hipy 67, we also offer an asymmetrical version which is perfect as a facade spotlight.