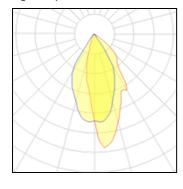

#### Light output 1

| 10.6 W  |                   |
|---------|-------------------|
| 956 lm  |                   |
| 40 lm/W |                   |
| 2700 K  |                   |
| 90      |                   |
|         | 956 lm<br>40 lm/W |

| LOR         | 45%    |
|-------------|--------|
| Total flux  | 428 lm |
| Total power | 10.6 W |
|             |        |

| 1 x LED            |         |             |        |
|--------------------|---------|-------------|--------|
| Nominal lamp power | 5 W     | LOR         | 45%    |
| Lamp flux          | 554 lm  | Total flux  | 248 lm |
| Luminous efficacy  | 50 lm/W | Total power | 5 W    |
| CCT                | 2700 K  |             |        |
| CRI                | 90      |             |        |
|                    |         |             |        |

| 7.2 W   | LOR                         | 45%                                          |
|---------|-----------------------------|----------------------------------------------|
| 744 lm  | Total flux                  | 333 lm                                       |
| 46 lm/W | Total power                 | 7.2 W                                        |
| 2700 K  |                             |                                              |
| 90      |                             |                                              |
|         | 744 lm<br>46 lm/W<br>2700 K | 744 lm Total flux 46 lm/W Total power 2700 K |