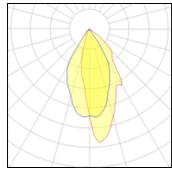

#### Light output 1

| 10.6 W  |                   |
|---------|-------------------|
| 956 lm  |                   |
| 40 lm/W |                   |
| 2700 K  |                   |
| 90      |                   |
|         | 956 lm<br>40 lm/W |

| LOR         | 45%    |
|-------------|--------|
| Total flux  | 428 lm |
| Total power | 10.6 W |
|             |        |

| 1 x LED            |         |             |        |
|--------------------|---------|-------------|--------|
| Nominal lamp power | 5 W     | LOR         | 45%    |
| Lamp flux          | 554 lm  | Total flux  | 248 lm |
| Luminous efficacy  | 50 lm/W | Total power | 5 W    |
| CCT                | 2700 K  |             |        |
| CRI                | 90      |             |        |
|                    |         |             |        |

| 7.2 W   | LOR                         | 45%                                          |
|---------|-----------------------------|----------------------------------------------|
| 744 lm  | Total flux                  | 333 lm                                       |
| 46 lm/W | Total power                 | 7.2 W                                        |
| 2700 K  |                             |                                              |
| 90      |                             |                                              |
|         | 744 lm<br>46 lm/W<br>2700 K | 744 lm Total flux 46 lm/W Total power 2700 K |