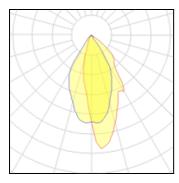

#### Light output 1

| 10.6 W  |                   |
|---------|-------------------|
| 956 lm  |                   |
| 40 lm/W |                   |
| 2700 K  |                   |
| 90      |                   |
|         | 956 lm<br>40 lm/W |

| LOR         | 45%    |
|-------------|--------|
| Total flux  | 428 lm |
| Total power | 10.6 W |
|             |        |

| 1 x LED            |         |             |        |
|--------------------|---------|-------------|--------|
| Nominal lamp power | 5 W     | LOR         | 45%    |
| Lamp flux          | 554 lm  | Total flux  | 248 lm |
| Luminous efficacy  | 50 lm/W | Total power | 5 W    |
| CCT                | 2700 K  |             |        |
| CRI                | 90      |             |        |
|                    |         |             |        |

| 7.2 W   | LOR                         | 45%                                          |
|---------|-----------------------------|----------------------------------------------|
| 744 lm  | Total flux                  | 333 lm                                       |
| 46 lm/W | Total power                 | 7.2 W                                        |
| 2700 K  |                             |                                              |
| 90      |                             |                                              |
|         | 744 lm<br>46 lm/W<br>2700 K | 744 lm Total flux 46 lm/W Total power 2700 K |