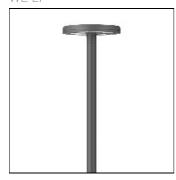

## Mounting mode

Pole top mounted

## Shape and measurements

Height: 2.36 in Diameter: 19.69 in Weight: 8 kg