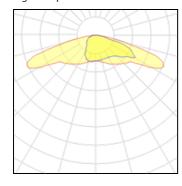

# Product data sheet

RMT320 [R65] IP66:LED-6/6W/3K 105-9910

WE-EF









IP66. Class I. IK09. Marine-grade, die-cast aluminium alloy. 5CE superior corrosion protection including PCS hardware. Silicone CCG® Controlled Compression Gasket. RFC® Reflection Free Contour main lens. Integral EC electronic converter, thermally separated. CAD-optimised optics for superior illumination and glare control. OLC® One LED Concept. Factory installed LED circuit board. The luminaire is factory-sealed and does not need to be opened during installation. Recommended mounting height 3.0-5.0m, depending on wattage selected.

#### Light output 1



| 6 | Х | LED | ) |
|---|---|-----|---|
|   |   |     |   |

| Nominal lamp power | 1 W      |  |
|--------------------|----------|--|
| Lamp flux          | 155 lm   |  |
| Luminous efficacy  | 107 lm/W |  |
| CCT                | 3000 k   |  |
| CRI                | 80       |  |

LOR Total flux Total power 86% 801 lm 7.5 W

## Mounting mode

Pole top mounted

## Shape and measurements

Height: 2.36 in Diameter: 19.69 in Weight: 8 kg

#### Electric

System power: 7.5 W Appliance Class: I

## Protection

IP: 66 IK: 09