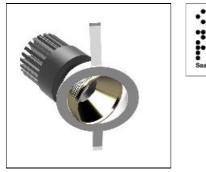

## Product data sheet

HD60 PIVOT 6W 500LM 3000K 10002319

SAAS INSTRUMENTS

Easy to install recessed downlight in 6W with a high-quality diffuser. The fixture is also adjustable. Great color rendering and superior life span makes this a must-have in any luxury project. Other color options available

## Mounting mode

Ceiling recessed

Shape and measurements

Height: 2.76 in Diameter: 2.36 in

Adjustability

Tiltable