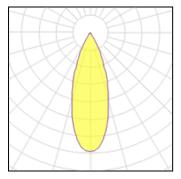

## Light output 1 (integrated)

| Lamp type          | LED     | CCT         | 3000 K |
|--------------------|---------|-------------|--------|
| Nominal lamp power | 6 W     | CRI         | 90     |
| Total flux         | 500 lm  | LOR         | 100%   |
| Luminous efficacy  | 83 lm/W | Total power | 6 W    |