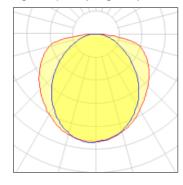

## Light output 1 (integrated)

| Lamp type          | LED     | CCT         | 3000 K |
|--------------------|---------|-------------|--------|
| Nominal lamp power | 44.1 W  | CRI         | 85     |
| Total flux         | 2703 lm | LOR         | 100%   |
| Luminous efficacy  | 61 lm/W | Total power | 44.1 W |