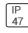

## Product data sheet

MRI-ATR
MRI-14ATR-50-L940-OPL







Specifically designed for MRI rooms with non-ferrous construction, 1'x4', 2'x2', and 2'x4' sizes available, Slim frame design allows fully luminous aesthetic, Only illuminated lens visible, Available in a range of lumen outputs, Remote driver, Multi-channel MRI filters

## Light output 1 (integrated)



| Lamp type          | LFD     | CCT         | 4000 K |
|--------------------|---------|-------------|--------|
| Lamp type          | LLD     | CCT         | 4000 K |
| Nominal lamp power | 84.4 W  | CRI         | 90     |
| Total flux         | 4334 lm | LOR         | 100%   |
| Luminous efficacy  | 51 lm/W | Total power | 84.4 W |

Mounting mode

Ceiling recessed

Shape and measurements

Length: 12.00 in Width: 48.00 in Height: 0.39 in

Adjustability

Fixed

Electric

System power: 84.