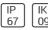

## Product data sheet

ANITA LED 1148835

FLOS









• Recessed luminaire for outdoor installation in ground, wall and ceiling. • Configuration: turned aluminium body (EN 6060) with 15 micron anodizing for high resistance to corrosion. • Opal or transparent polycarbonate diffuser (semispherical or flat) with silicone gasket and anodized aluminium cap or frame.

## Light output 1 (integrated)



| Lamp type          | LED    | CCT         | 6000 K |
|--------------------|--------|-------------|--------|
| Nominal lamp power | 1.9 W  | CRI         | 70     |
| Total flux         | 6 lm   | LOR         | 100%   |
| Luminous efficacy  | 3 lm/W | ULOR        | 65%    |
|                    |        | Total power | 19W    |

Mounting mode

Floor recessed

Shape and measurements

Height: 1.73 in Diameter: 1.34 in

Adjustability

Fixed

Electric