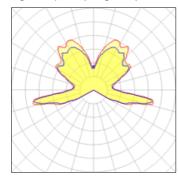

## Light output 1 (integrated)

| Lamp type          | LED    | CCT         | 6000 K |
|--------------------|--------|-------------|--------|
| Nominal lamp power | 1.9 W  | CRI         | 70     |
| Total flux         | 6 lm   | LOR         | 100%   |
| Luminous efficacy  | 3 lm/W | ULOR        | 65%    |
|                    |        | Total power | 19W    |