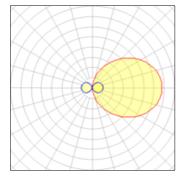

## Light output 1 (integrated)

| Lamp type          | LED     | CCT         | 6000 K |
|--------------------|---------|-------------|--------|
| Nominal lamp power | 5 W     | CRI         | 70     |
| Total flux         | 196 lm  | LOR         | 100%   |
| Luminous efficacy  | 39 lm/W | ULOR        | 50%    |
|                    |         | Total power | 5 W    |