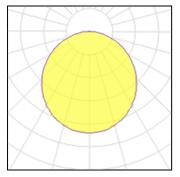

## Light output 1 (integrated, emergency)

| Lamp type          | LED      | CCT         | 4000 K |
|--------------------|----------|-------------|--------|
| Nominal lamp power | 41 W     | CRI         | 80     |
| Total flux         | 5375 lm  | LOR         | 100%   |
| Luminous efficacy  | 131 lm/W | Total power | 41 W   |