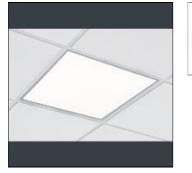

## Product data sheet

RADIANCE LED - 38W - 4000K - EMERGENCY ERD16406

THORLUX LIGHTING

Ultra shallow bodied recessed luminaires suitable for lay-in to most suspended ceiling types. Designed to exclude dust, dirt and flies. Applications: offices, schools, retail.