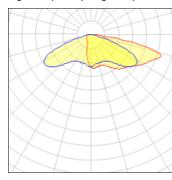

## Light output 1 (integrated)

| Lamp type          |
|--------------------|
| Nominal lamp power |
| Total flux         |
| Luminous efficacy  |

| LED      | CCT         |
|----------|-------------|
| 640 W    | CRI         |
| 53647 lm | LOR         |
| 84 lm/W  | Total power |

| 2200 K |
|--------|
| 70     |
| 100%   |
| 640 W  |

Mounting mode

Pole top mounted

Shape and measurements

Length: 30.00 in Width: 12.00 in Height: 0.39 in

Adjustability

Fixed

Electric