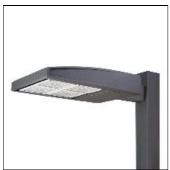

## Product data sheet

GAN GALLEON AREA/ROADWAY LUMINAIRE GAN-SAOD-722-U-SL4

**COOPER LIGHTING** 

Choice of 16 high-efficiency, patented AccuLED Optics™, Lumen packages range from 4,200 – 80,800 (34W – 640W), Available in 2200K, 2700K, 3000K, 3500K, 4000K, 5000K or 5700K CCT, -40°C to 40°C operating range, optional 50°C high ambient, 120-277V 50/60Hz, 347V 60Hz or 480V 60Hz operation, IP66 rated housing and light square, 3G vibration rated, Pole, mast-arm or wall-mounted configurations, Five-year warranty

| 2200 K |
|--------|
| 70     |
| 100%   |
| 640 W  |

Mounting mode

Pole top mounted

Shape and measurements

Length: 30.00 in Width: 12.00 in Height: 0.39 in

Adjustability

Fixed

Electric