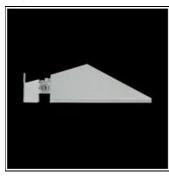

## Product data sheet

FRANCO 961413

**FLOS** 

Outdoor luminaire for installation on wall or on pole. Configuration: die-cast aluminium structure. EN AB-47100 (low copper content) Double layer coating for high resistance to corrosion: The low copper Aluminium alloy is painted with a double coat using powders which are complaint with QUALICOAT standards: a first layer of epoxy powder (with excellent chemical and mechanical resistance) and a second finishing layer of polyester powder (resistant to UV rays and atmospheric agents). The entire painting process of the aluminium fitting starts from components which have been sand-blasted in advance to make the surface more porous and increase the adherence of the paint. Ares effects alkaline and acid washing to clean the surfaces completely, then rinses with demineralised water to remove any residue particles, subsequently a chemical conversion treatment is done to protect against rusting. The luminaire is equipped with a graduated stainless steel fixing plate allowing a precise installation on the wall.

Mounting mode

Wall mounted

Shape and measurements

Length: 9.65 in Width: 5.04 in Height: 12.87 in

Adjustability

Tiltable

Electric

System power: 200 W Appliance Class: I