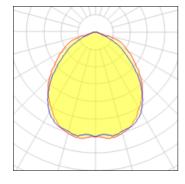

## 1 x Halogen low voltage lamp without reflector

|                    | •       |             |         |
|--------------------|---------|-------------|---------|
| Nominal lamp power | 200 W   | Socket      | R7S     |
| Lamp flux          | 3520 lm | LOR         | 76%     |
| Luminous efficacy  | 13 lm/W | Total flux  | 2669 lm |
| CCT                | 2900 K  | Total power | 200 W   |
| CRI                | 100     |             |         |