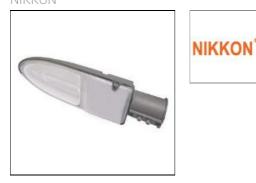

# Product data sheet

20W LED STREET LANTERN (5700K) S432 LEDXION K09126 NIKKON

NIKKON S432 LEDXION K09126 20W LED Street Lantern (5700K)

# Mounting modeElectricPole integratedSystem power: 20.75 WShape and measurementsProtectionLength: 3.94 inIP: 65Width: 3.94 inHeight: 3.94 in