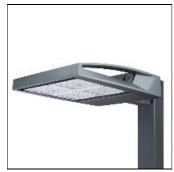

## Product data sheet

GAA GALLEONAIRE LED GAA-AF-06-LED-U-T4FT

Choice of 16 high-efficiency, patented AccuLED Optics™, 3,400 - 61,800 lumens, up to 131 lp/W, Standard in 4000K CCT, 70 CRI, optional 2700K, 3000K, 5000K and 6000K, -40°C to 40°C operating range, 120-277V 50/60Hz, 347V 60Hz or 480V 60Hz operation, IP66 rated housing and LED Light Squares, Thermally conductive polymer heatsink for up to 22% weight reduction, Pole, mast-arm or wall-mounted configurations, 3G vibration rated, Five-year warranty

Mounting mode

Pole top mounted

Shape and measurements

Height: 0.39 in Diameter: 6.00 in

Adjustability

Fixed

Electric

System power: 333 W