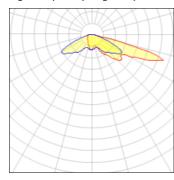

## Light output 1 (integrated)

| Lamp type          | LED      | CCT         | 4000 K |
|--------------------|----------|-------------|--------|
| Nominal lamp power | 333 W    | CRI         | 70     |
| Total flux         | 35695 lm | LOR         | 100%   |
| Luminous efficacy  | 107 lm/W | Total power | 333 W  |