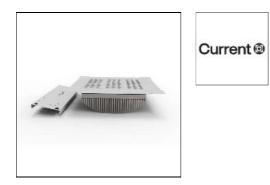

# Product data sheet

SAR2-54L-500-3K7-1-BC-CLR CURRENT

Kim's Upgrade Kit installs in just minutes. The upgrade kit preserves the applicable UL/CSA/ETL listing of the product and its warranty.

IP 48

# Shape and measurements

Length: 9.96 in Width: 9.96 in Height: 3.94 in