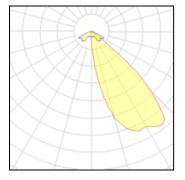

# Light output 1 (integrated)

| Lamp type          | LED     | CCT         | 3000 K  |
|--------------------|---------|-------------|---------|
| Nominal lamp power | 84.27 W | CRI         | 70      |
| Total flux         | 4856 lm | LOR         | 100%    |
| Luminous efficacy  | 58 lm/W | Total power | 84.27 W |