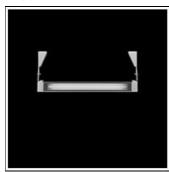

## Product data sheet

RENATO 1094200

FLOS

Outdoor luminaire for installation on ceiling or wall. Configuration: die-cast aluminium closing ends (EN AB-47100), extruded aluminium body with double layer coating for high resistance to corrosion: chemical conversion coating on the aluminium surface followed by a first layer or epoxy powder and a second finishing layer of polyester powder. Tempered transparent glass with silk screen border. The diffuser is fixed to the aluminium structure through a robotic gluing system. Electrical components are installed on a removable frame accessible by unscrewing the aluminium closing ends.

Mounting mode

Wall mounted

Shape and measurements

Length: 25.79 in Width: 2.56 in Height: 2.76 in

Adjustability

Tiltable

Electric

System power: 14 W Appliance Class: I