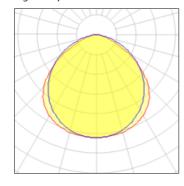

## 1 x Fluorescent lamp tubular T5

| •                  |         |             |        |
|--------------------|---------|-------------|--------|
| Nominal lamp power | 14 W    | Socket      | G5     |
| Lamp flux          | 1350 lm | LOR         | 56%    |
| Luminous efficacy  | 54 lm/W | Total flux  | 759 lm |
| CCT                | 4000 K  | Total power | 14 W   |
| CRI                | 80      |             |        |