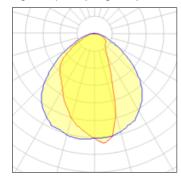

# Product data sheet

XENIA 2.0\_X | LLG 93690N07

LINEA LIGHT GROUP







Xenia 2.0 | Lines | powerLED 6 W

## Light output 1 (integrated)



| Lamp type          |    |
|--------------------|----|
| Nominal lamp power | (  |
| Total flux         | 5  |
| Luminous efficacy  | 88 |

| LED    | CCT         |
|--------|-------------|
| 6.1 W  | CRI         |
| 534 lm | LOR         |
| 8 lm/W | Total power |

| CT         | 4000 K |
|------------|--------|
| રા         | 80     |
| )R         | 100%   |
| otal power | 6.1 W  |

#### Mounting mode

Ceiling mounted

## Shape and measurements

Length: 14.41 in Width: 1.34 in Height: 1.34 in

## Adjustability

Rotatable, Free, Fixed

#### Electric

System power: 6.1 W Appliance Class: III

#### Protection

IP: 66 IK: 08