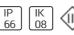

# Product data sheet

XENIA 2.0\_X | LLG 93690N07

LINEA LIGHT GROUP







Xenia 2.0 | Lines | powerLED 6 W

## Light output 1 (integrated)



| Lamp type          |    |
|--------------------|----|
| Nominal lamp power | (  |
| Total flux         | 5  |
| Luminous efficacy  | 88 |

| LED    | CCT         |
|--------|-------------|
| 6.1 W  | CRI         |
| 534 lm | LOR         |
| 8 lm/W | Total power |

| CT         | 4000 K |
|------------|--------|
| રા         | 80     |
| )R         | 100%   |
| otal power | 6.1 W  |

#### Mounting mode

Ceiling mounted

## Shape and measurements

Length: 14.41 in Width: 1.34 in Height: 1.34 in

## Adjustability

Rotatable, Free, Fixed

#### Electric

System power: 6.1 W Appliance Class: III

#### Protection

IP: 66 IK: 08