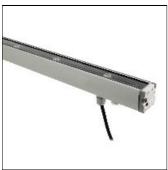

# Product data sheet

XENIA 2.0\_X | LLG 93690N07

LINEA LIGHT GROUP

Xenia 2.0 | Lines | powerLED 6 W

#### Mounting mode

Ceiling mounted

## Shape and measurements

Length: 14.41 in Width: 1.34 in Height: 1.34 in