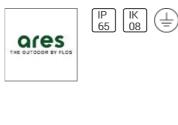

# Product data sheet

ANNA410 LED 533028

FLOS





• Outdoor /indoor luminaire for surface installation on ceiling or wall with LED lighting source. • Configuration: Satin finish opal engineering plastic diffuser with a very high light emission uniformity ratio. Die-cast aluminum fixing backplates and silicone gasket. Turned aluminum structure and heat sink coated in single or double colour with polyester powders. Magnetic finish frame to hide the fixing screws .

### Light output 1 (integrated)



| Lamp type          | LED     | CCT         | 3000 K |
|--------------------|---------|-------------|--------|
| Nominal lamp power | 34 W    | CRI         | 80     |
| Total flux         | 1934 lm | LOR         | 100%   |
| Luminous efficacy  | 57 lm/W | Total power | 34 W   |

#### Mounting mode

Ceiling mounted

#### Shape and measurements