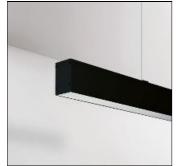

## NOTUS 5 LINEAR LED 4554MM

830

BRIGHT SPECIAL LIGHTING

Housing :Extruded aluminium Diffuser :Matt opal cover of extruded PMMA Control Gear :Built-in electronic power supply Watt :Max 131.2W Transmittance :70% IP :40 IK :04 • Optional accessories • LED replacement with tools Colors : -10 White -20 Black -90 Anoxal matt Wood 1 Wood 2

| Mounting mode                               | Electric                                              |  |
|---------------------------------------------|-------------------------------------------------------|--|
| Pendant, Ceiling mounted                    | System power: 90.7 W                                  |  |
| Shape and measurements<br>Length: 178.94 in | Controller: Dimmable 110V, DALI<br>Appliance Class: I |  |
| Width: 2.17 in                              | Protection                                            |  |
| Height: 3.46 in                             | IP: 40                                                |  |
| Adjustability                               | IK: 04                                                |  |
| Fixed                                       |                                                       |  |
| Design                                      |                                                       |  |

Material impression: Aluminum Color of housing: Black, White, Anthracite / graphite