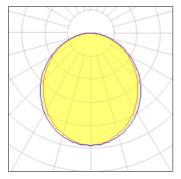

## Light output 1 (integrated)

| Lamp type          | LED      | CCT         | 3114 K |
|--------------------|----------|-------------|--------|
| Nominal lamp power | 90.7 W   | CRI         | 83     |
| Total flux         | 9408 lm  | LOR         | 100%   |
| Luminous efficacy  | 104 lm/W | Total power | 90.7 W |