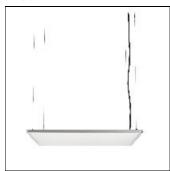

## Product data sheet

SUPER FLAT SUSPENSION 09.5015/LED/45W

FLOS

The Super Flat family has several square and rectangular versions, all of which are made of extruded aluminium and with angle brackets made of injected aluminium. The Super Flat has some especially designed guides, guaranteeing optimal light flow and great visual comfort. Energy losses are minimised with this efficient and innovative lighting system. The entire Super Flat family has been developed in suspended and surface mounted versions for greater product versatility. Thus, the suspended Super Flat is available in general lighting and in general plus accent light lighting via the incorporation of two spots (90x90 version only).

Mounting mode

Pendant

Shape and measurements

Length: 23.62 in Width: 23.62 in Height: 0.55 in

Adjustability

Fixed

Electric

System power: 45 W Appliance Class: 0