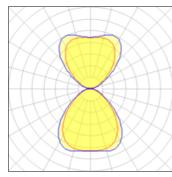

## Light output 1 (integrated)

| Lamp type          | LED     | CCT         | 3000 K |
|--------------------|---------|-------------|--------|
| Nominal lamp power | 45 W    | CRI         | 82     |
| Total flux         | 3621 lm | LOR         | 100%   |
| Luminous efficacy  | 80 lm/W | ULOR        | 48%    |
|                    |         | Total power | 45 W   |