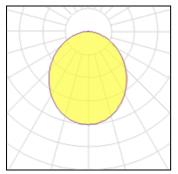

#### Light output 1

#### 1 x LED

| IXLLD              |         |             |         |
|--------------------|---------|-------------|---------|
| Nominal lamp power | 87 W    | LOR         | 90%     |
| Lamp flux          | 7625 lm | Total flux  | 6863 lm |
| Luminous efficacy  | 88 lm/W | Total power | 75 W    |
| CCT                | 4000 K  |             |         |
| CRI                | 80      |             |         |
|                    |         |             |         |