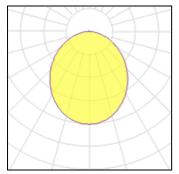

# Light output 2 (emergency)

#### 1 x LED

| I A LLD            |        |             |        |
|--------------------|--------|-------------|--------|
| Nominal lamp power | 87 W   | LOR         | 90%    |
| Lamp flux          | 396 lm | Total flux  | 356 lm |
| Luminous efficacy  | 5 lm/W | Total power | 87 W   |
| CCT                | 4000 K |             |        |
| CRI                | 80     |             |        |
|                    |        |             |        |