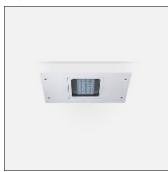

# Product data sheet

POWERVISION 5 RECESSED LOW BAY LUMINAIRES PW59-GP042-T4-W40

LIGMAN

- Lamp LED - CRI Ra > 80 - MacAdam Ellipse 3 SDCM - Colour 3000K , 4000K - Extruded aluminium pre-treated before powder coating ensuring high corrosion resistance - Thermal heat dissipation body - Single cable entry - Through wiring on request - Stainless steel fasteners in grade 316 - Durable silicone rubber gasket - Clear, impact-resistant, toughened glass diffuser - Integral control gear

# Mounting mode

Ceiling mounted

## Shape and measurements

Length: 18.90 in Width: 12.80 in Height: 4.02 in Weight: 6.5 kg

#### Design

Color of housing: Black, White, Silver gray