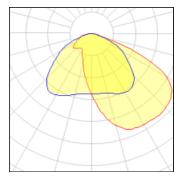

## Light output 1 (integrated)

| Lamp type          | LED      | CCT         | 4032 K |
|--------------------|----------|-------------|--------|
| Nominal lamp power | 38.1 W   | CRI         | 80     |
| Total flux         | 4677 lm  | LOR         | 100%   |
| Luminous efficacy  | 123 lm/W | Total power | 38.1 W |

# Glare protection

Glare protection: UGR < 19