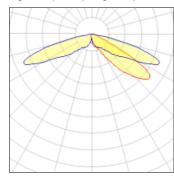

## Light output 1 (integrated)

| Lamp type          | LED     | CCT         | 3000 K |
|--------------------|---------|-------------|--------|
| Nominal lamp power | 113 W   | CRI         | 80     |
| Total flux         | 7393 lm | LOR         | 100%   |
| Luminous efficacy  | 65 lm/W | Total power | 113 W  |