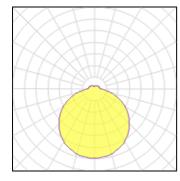

## Light output 1 (integrated)

| Lamp type          | LED      | CCT         | 3000 K |
|--------------------|----------|-------------|--------|
| Nominal lamp power | 19 W     | CRI         | 80     |
| Total flux         | 2150 lm  | LOR         | 100%   |
| Luminous efficacy  | 113 lm/W | ULOR        | 11%    |
|                    |          | Total power | 19 W   |