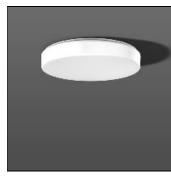

## Product data sheet

FLAT POLYMERO KREIS 311612.002.8

RZB

Series: FLAT POLYMERO KREIS Decorative round surface-mounted luminaire. Base: metal, powder-coated. Diffuser made of plastic (polycarbonate), opal, shockproof. Diffuser fastening: patented push system. Suitable for ceiling mounting, wall (surface). Colour: white Diameter D: 515 mm Height H: 98 mm Lamp: LED Socket: without socket Colour temperature: 3000K Colour rendering index (CRI):80 System power 1: 19 W Rated luminous flux 1: 2150 lm Luminous efficiency: 113 lm/W Control gear: Regulated power supply Protection class: I Type of protection: IP 40

Mounting mode

Ceiling mounted

Shape and measurements

Height: 3.86 in Diameter: 20.28 in

Adjustability

Fixed

Electric

System power: 19 W