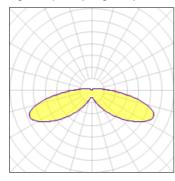

## Light output 1 (integrated)

| Lamp type          | LED      | CCT         | 3000 K |
|--------------------|----------|-------------|--------|
| Nominal lamp power | 21 W     | CRI         | 70     |
| Total flux         | 2462 lm  | LOR         | 100%   |
| Luminous efficacy  | 117 lm/W | ULOR        | 9%     |
|                    |          | Total nower | 21 W   |