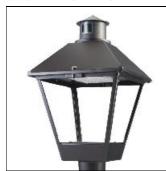

## Product data sheet

LXF/LXT LEXINGTON HID/LED LXF.LXT-PA1-20-730-U-5WQ-FL

COOPER LIGHTING

Aluminum housing, top, and base, Greater than 98% life at 60,000 hours ( $40^{\circ}$ C) (LED), Up to 140 lumens per watt, Lumen packages ranging from 2,000 – 11,000 lumens, Self-aligning pole-top fitter fits 2-3/8" and 3" O.D. tenons, Optional NEMA photocontrol receptacle, Five-year warranty (LED)

Mounting mode

Pole top mounted

Shape and measurements

Height: 10.00 in Diameter: 14.00 in

Adjustability

Fixed

Electric

System power: 21 W