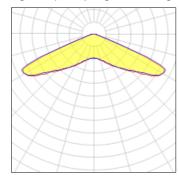

## Light output 1 (integrated, emergency)

| Lamp type          | LED     | CCT         | 4000 K |
|--------------------|---------|-------------|--------|
| Nominal lamp power | 5 W     | CRI         | 80     |
| Total flux         | 144 lm  | LOR         | 100%   |
| Luminous efficacy  | 29 lm/W | Total power | 5 W    |