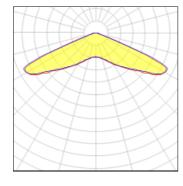

## Light output 2 (integrated)

| Lamp type          | LED     | CCT         | 4000 K |
|--------------------|---------|-------------|--------|
| Nominal lamp power | 5 W     | CRI         | 80     |
| Total flux         | 144 lm  | LOR         | 100%   |
| Luminous efficacy  | 29 lm/W | Total power | 5 W    |