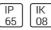

# Product data sheet

GANDALF 24 STREET AND AREA LIGHTING LUMINAIRES GA-90241-M-W40

LIGMAN









- Lamp LED - CRI Ra > 80 - MacAdam Ellipse 3 SDCM - Colour 3000K , 4000K - Die-cast aluminium housing pre-treated before powder coating ensuring high corrosion resistance - Stainless steel fasteners in grade 316 - Durable silicone rubber gasket - Clear toughened glass - Surge protection 10 kV

## Light output 1 (integrated)



| Lamp type          | LED      | CCT         |  |
|--------------------|----------|-------------|--|
| Nominal lamp power | 37.5 W   | CRI         |  |
| Total flux         | 5163 lm  | LOR         |  |
| Luminous efficacy  | 138 lm/W | Total power |  |

#### Mounting mode

Wall mounted, Pole top mounted

#### Shape and measurements

Length: 16.18 in Width: 12.60 in Height: 4.72 in Weight: 9.7 kg

## Adjustability

Free

#### Design

Color of housing: Black, Whi