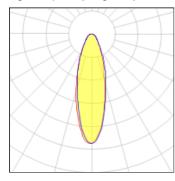

# Product data sheet

GANDALF 24 STREET AND AREA LIGHTING LUMINAIRES GA-90241-M-W40

LIGMAN









- Lamp LED - CRI Ra > 80 - MacAdam Ellipse 3 SDCM - Colour 3000K , 4000K - Die-cast aluminium housing pre-treated before powder coating ensuring high corrosion resistance - Stainless steel fasteners in grade 316 - Durable silicone rubber gasket - Clear toughened glass - Surge protection 10 kV

## Light output 1 (integrated)



| Lamp type          | LED      | CCT         |  |
|--------------------|----------|-------------|--|
| Nominal lamp power | 37.5 W   | CRI         |  |
| Total flux         | 5163 lm  | LOR         |  |
| Luminous efficacy  | 138 lm/W | Total power |  |

#### Mounting mode

Wall mounted, Pole top mounted

#### Shape and measurements

Length: 16.18 in Width: 12.60 in Height: 4.72 in Weight: 9.7 kg

## Adjustability

Free

#### Design

Color of housing: Black, White, Silver gray

## Glare protection

Glare protection: UGR < 19

#### Electric

System power: 37.5 W Voltage: 230 V AC Ballast: ECG

Controller: Dimmable 1..10V, DALI

Appliance Class: I

## Protection

IP: 65 IK: 08

Surface temperature: 40°C

4032 K 80 100% 37.5 W