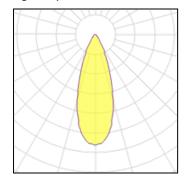

## Light output 2

| 1 x LED            |         |  |
|--------------------|---------|--|
| Nominal lamp power | 4 W     |  |
| Lamp flux          | 270 lm  |  |
| Luminous efficacy  | 68 lm/W |  |
| CCT                | 3114 K  |  |
| CRI                | 83      |  |
|                    |         |  |