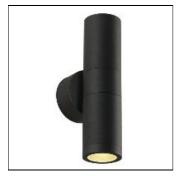

## Product data sheet

ASTINA 228775

SLV

The ASTINA OUT wall light is made of stainless steel and glass, which covers the lamp. Thanks to the position of the two sockets which are fitted, the mounted luminaire produces two equal but opposite cones of light (UP/DOWN). It is suitable for use outdoors thanks to its IP44 protection class. The electrical connection of the luminaire, which comes in various colours, is directly to the 230V mains supply.

| Socket      | Gu10   |
|-------------|--------|
| LOR         | 100%   |
| Total flux  | 270 lm |
| Total power | 4 W    |
|             |        |

Mounting mode

Wall mounted

Shape and measurements

Length: 2.36 in Width: 3.94 in Height: 9.06 in Weight: 0.791 kg