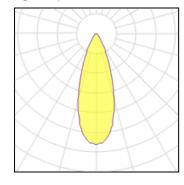

## Light output 1

| 1 x LED            |
|--------------------|
| Nominal lamp power |
| Lamp flux          |
| Luminous efficacy  |
| CCT                |
| CRI                |

| Socket      | Gu10   |
|-------------|--------|
| LOR         | 100%   |
| Total flux  | 270 lm |
| Total power | 4 W    |
|             |        |