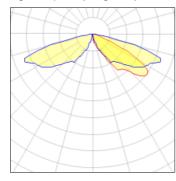

## Light output 1 (integrated)

| Lamp type          | LED     | CCT         | 2200 K |
|--------------------|---------|-------------|--------|
| Nominal lamp power | 40 W    | CRI         | 70     |
| Total flux         | 3100 lm | LOR         | 100%   |
| Luminous efficacy  | 78 lm/W | Total power | 40 W   |