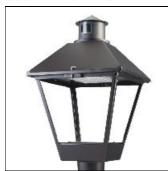

## Product data sheet

LXF/LXT LEXINGTON HID/LED LXF.LXT-PA1-40-722-U-SL3-HSS

COOPER LIGHTING

Aluminum housing, top, and base, Greater than 98% life at 60,000 hours ( $40^{\circ}$ C) (LED), Up to 140 lumens per watt, Lumen packages ranging from 2,000 – 11,000 lumens, Self-aligning pole-top fitter fits 2-3/8" and 3" O.D. tenons, Optional NEMA photocontrol receptacle, Five-year warranty (LED)