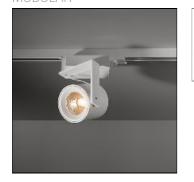

# Product data sheet

SINGLE ROUND LED 2700K MEDIUM TRE DIM GI WHITE STRUC 13031309

MODULAR

A play of geometric shapes A showdown between square and round shapes. Based on the squared shape of its brother, Single round combines best of both worlds. The M-LED 111 module, designed by Modular R&D, is well hosted in an aluminum cylinder. The singular connection with the hinge contributes to a highly directional fixture. Well fitted for use in specific retail projects thanks to the performant and efficient LED engine.

## Mounting mode

Ceiling mounted, Contact rail

### Shape and measurements

Height: 5.43 in Diameter: 4.72 in

## Adjustability

Rotatable, Tiltable