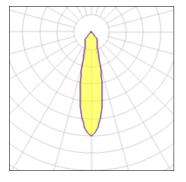

### Light output 1 (integrated)

| Lamp type          | LED     | CCT         | 2700 K |
|--------------------|---------|-------------|--------|
| Nominal lamp power | 28.5 W  | CRI         | 90     |
| Total flux         | 1913 lm | LOR         | 100%   |
| Luminous efficacy  | 67 lm/W | Total power | 28.5 W |