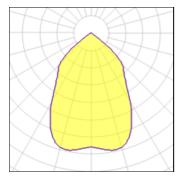

## 1 x Compact fluorescent lamp

IP 23

| Nominal lamp power | 18 W    | Socket      | Gx24Q-2 |
|--------------------|---------|-------------|---------|
| Lamp flux          | 1200 lm | LOR         | 40%     |
| Luminous efficacy  | 26 lm/W | Total flux  | 475 lm  |
| CCT                | 3000 K  | Total power | 18 W    |
| CRI                | 84      |             |         |
|                    |         |             |         |