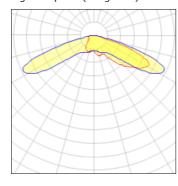

## Light output 1 (integrated)

| Lamp type          | LED      | CCT         | 2200 K |
|--------------------|----------|-------------|--------|
| Nominal lamp power | 171 W    | CRI         | 70     |
| Total flux         | 16828 lm | LOR         | 100%   |
| Luminous efficacy  | 98 lm/W  | Total power | 171 W  |