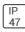

## Product data sheet

MRI-ASR MRI-2ASR-2-500-L840-OPL







Specifically designed for MRI rooms with non-ferrous construction, 2', 4' and 8' Lengths with 2" and 4" Apertures, Slim frame design allows fully luminous aesthetic, Only illuminated lens visible, Available in 250, 500, 750, and 1000 lumens/foot, Remote driver, Multi-channel MRI filters

## Light output 1 (integrated)



| Lamp type          | LED     | CCT         | 4000 K |
|--------------------|---------|-------------|--------|
| Nominal lamp power | 21.4 W  | CRI         | 80     |
| Total flux         | 1006 lm | LOR         | 100%   |
| Luminous efficacy  | 47 lm/W | Total power | 21.4 W |

Mounting mode

Ceiling recessed

Shape and measurements

Length: 2.00 in Width: 24.00 in Height: 0.39 in

Adjustability

Fixed

Electric

System power: 21.4 W

Protection

IP: 47