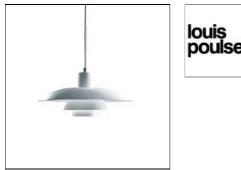

# Product data sheet

PH 4/3 PENDANT E27 2700K 7W 5741087549

LOUIS POULSEN

louis poulsen

PH 4/3 Pendant Design : Poul Henningsen Concept : The fixture is designed based on the principle of a reflective three-shade system, which directs the majority of the light downwards. The shades are made of metal and painted white to ensure uniform, comfortable light distribution. Finish : White, wet painted. Material : Shades: Spun aluminium. Anti-glare disc: White, spun aluminium. Mounting : Suspension type: Cable 3x0,75mm<sup>2</sup>. Canopy: Yes. Cable length: 3m. Class : Ingress protection IP20. Electric shock protection I w. ground. Weight : Max. 1kg.

#### Mounting mode

Pendant

Shape and measurements

Height: 7.87 in Diameter: 15.75 in