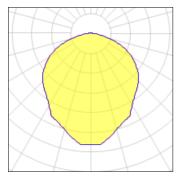

#### 1 x LED Nominal lamp power 7 W LOR 30% Total flux Lamp flux 806 lm 241 lm Luminous efficacy 34 lm/W Total power 7 W CCT 2700 K CRI 80