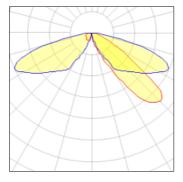

## Light output 1 (integrated)

| Lamp type          | LED      | CCT         | 5700 K |
|--------------------|----------|-------------|--------|
| Nominal lamp power | 54 W     | CRI         | 70     |
| Total flux         | 6436 lm  | LOR         | 100%   |
| Luminous efficacy  | 119 lm/W | Total power | 54 W   |