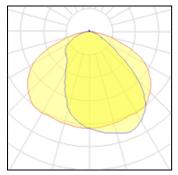

## 1 x LED

IP 66

| Nominal lamp power | 230 W    | LOR         | 93%      |
|--------------------|----------|-------------|----------|
| Lamp flux          | 30800 lm | Total flux  | 28658 lm |
| Luminous efficacy  | 113 lm/W | Total power | 253.43 W |
| CCT                | 2962 K   |             |          |
| CRI                | 99       |             |          |
|                    |          |             |          |