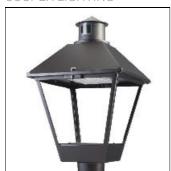

## Product data sheet

LXF/LXT LEXINGTON HID/LED LXF.LXT-PA1-50-730-U-T2R-HSS

COOPER LIGHTING

Aluminum housing, top, and base, Greater than 98% life at 60,000 hours ( $40^{\circ}$ C) (LED), Up to 140 lumens per watt, Lumen packages ranging from 2,000 – 11,000 lumens, Self-aligning pole-top fitter fits 2-3/8" and 3" O.D. tenons, Optional NEMA photocontrol receptacle, Five-year warranty (LED)