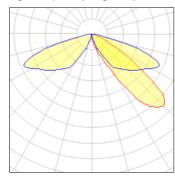

## Light output 1 (integrated)

| Lamp type          | LED     | CCT         | 3000 K |
|--------------------|---------|-------------|--------|
| Nominal lamp power | 54 W    | CRI         | 70     |
| Total flux         | 4668 lm | LOR         | 100%   |
| Luminous efficacy  | 86 lm/W | Total power | 54 W   |