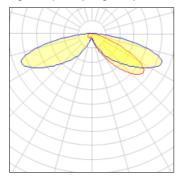

## Light output 1 (integrated)

| Lamp type          | LED      | CCT         | 5000 K |
|--------------------|----------|-------------|--------|
| Nominal lamp power | 40 W     | CRI         | 70     |
| Total flux         | 4656 lm  | LOR         | 100%   |
| Luminous efficacy  | 116 lm/W | ULOR        | 4%     |
|                    |          | Total power | 40 W   |