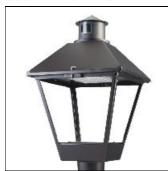

## Product data sheet

LXF/LXT LEXINGTON HID/LED LXF.LXT-PA1-40-750-U-SL3-TL

COOPER LIGHTING

Aluminum housing, top, and base, Greater than 98% life at 60,000 hours ( $40^{\circ}$ C) (LED), Up to 140 lumens per watt, Lumen packages ranging from 2,000 – 11,000 lumens, Self-aligning pole-top fitter fits 2-3/8" and 3" O.D. tenons, Optional NEMA photocontrol receptacle, Five-year warranty (LED)

Mounting mode

Pole top mounted

Shape and measurements

Height: 10.00 in Diameter: 14.00 in

Adjustability

Fixed

Electric

System power: 40 W