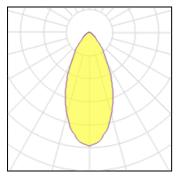

IP 65

Light output 1

| 1 x LED            |         |             |         |
|--------------------|---------|-------------|---------|
| Nominal lamp power | 14 W    | LOR         | 100%    |
| Lamp flux          | 1270 lm | Total flux  | 1270 lm |
| Luminous efficacy  | 75 lm/W | Total power | 17 W    |
| CCT                | 3000 K  |             |         |
| CRI                | 90      |             |         |
|                    |         |             |         |